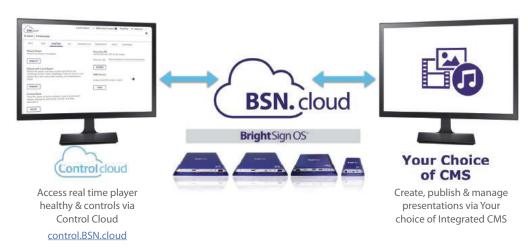

## Your Choice of CMS

The BSN.cloud platform at the Control Cloud level is unique in that it separates real time player health and controls from content management, giving you the choice of selecting a CMS solution that best fits your needs. Manage your real time BrightSign player network anytime, anywhere using Control Cloud, and at the same time create, publish & manage presentations using your choice of CMS. BrightSign supports a multitude of integrated CMS solutions, and a single Control Cloud account can even support a fleet of BrightSign players connected to a mix of different CMS solutions for a truly versatile and custom solution.