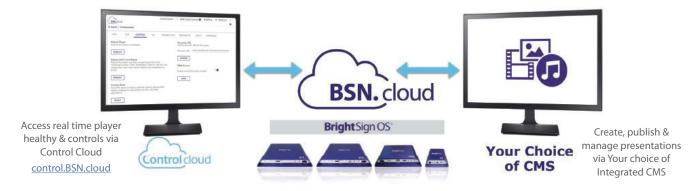

## FREE BSN.CLOUD SUBSCRIPTION FOR ALL BRIGHTSIGN PLAYERS

The BSN.cloud platform includes a free Control Cloud subscription for all BrightSign players that truly puts users in control of both their players and their digital signage network operation. Control Cloud is a cooperative digital signage solution offering real time player health & controls independently of your content management solution. Player setup has been streamlined to easily provision single, multi or mass sets of players for both Control Cloud and your choice of CMS. Manage your real time player network with Control Cloud while utilizing an integrated partner CMS to create, publish and manage presentations & your media library.

## **Your Choice of CMS**

The BSN.cloud platform at the Control Cloud level is unique in that it separates real time player health and controls from content management, giving you the choice of selecting a CMS solution that best fits your needs. Manage your real time BrightSign player network anytime, anywhere using Control Cloud, and at the same time create, publish & manage presentations using your choice of CMS. BrightSign supports a multitude of integrated CMS solutions, and a single Control Cloud account can even support a fleet of BrightSign players connected to a mix of different CMS solutions for a truly versatile and custom solution.