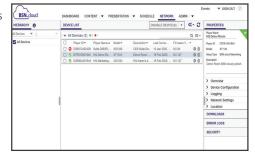

## **Real time Player Control**

- · View real time connected player health from any location
- · Access the real time diagnostic web server to monitor, maintain & control players
- Initiate remote snapshots on demand to see what's playing on-screen
- Assess the player's SD card health remotely
- Analyze the player network health report for the past 24-hours of operation
- Make real time edits to player properties, network settings & interface priority
- · Discover & configure added network interfaces automatically
- Automatically rollback to a valid network configuration